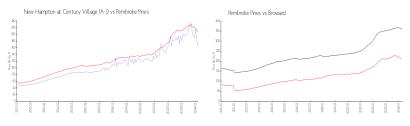

#### **Market Information**

New Hampton at

\$164/sq. ft.

Pembroke Pines: \$208/sq. ft.

Century Village (A-J): Pembroke Pines: \$208/sq. ft.

Broward: \$351/sq. ft.