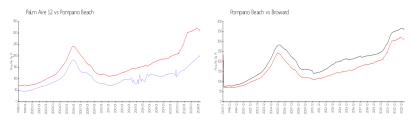

#### **Market Information**

 Palm Aire 12:
 \$194/sq. ft.
 Pompano Beach:
 \$308/sq. ft.

 Pompano Beach:
 \$308/sq. ft.
 Broward:
 \$351/sq. ft.