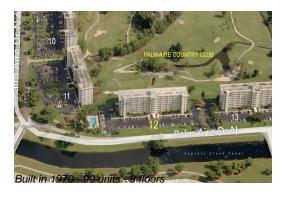

## Unit 607 - Palm Aire 12

607 - 3250 N Palm Aire Dr, Pompano Beach, FL, Broward 33069

### **Building Information**

Number of units:90Number of active listings for rent:0Number of active listings for sale:2Building inventory for sale:2%Number of sales over the last 12 months:2Number of sales over the last 6 months:2Number of sales over the last 3 months:1

### **Building Association Information**

Palm-Aire Country Club Condominium Association, No. 12 Inc.

3500 Gateway Drive Suite 202 Pompano Beach, Florida 33069

Management Telephone: (954) 968-4481 Maintenance Telephone: (954) 968-4484