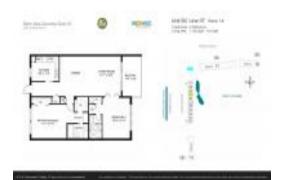

### **Unit Information**

 MLS Number:
 F10436385

 Status:
 Active

 Size:
 1,150 Sq ft.

Bedrooms: 2 Full Bathrooms: 2 Half Bathrooms: 0

Parking Spaces: 1 Space, Guest Parking

 View:
 Golf View

 List Price:
 \$250,000

 List PPSF:
 \$217

 Valuated Price:
 \$225,000

 Valuated PPSF:
 \$196

The above valuated price is a baseline figure that does not take into account any specific renovation, upgrade, split, merge, or deterioration of the unit.