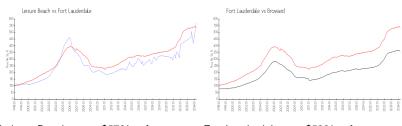

# **Market Information**

Leisure Beach: \$570/sq. ft. Fort Lauderdale: \$533/sq. ft. Fort Lauderdale: \$533/sq. ft. Broward: \$351/sq. ft.