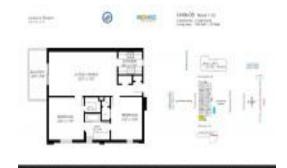

#### **Unit Information**

 MLS Number:
 F10436445

 Status:
 Active

 Size:
 756 Sq ft.

 Bedrooms:
 2

Full Bathrooms: 1
Half Bathrooms: 0

Parking Spaces: 1 Space, Assigned Parking, Parking Garage

View: