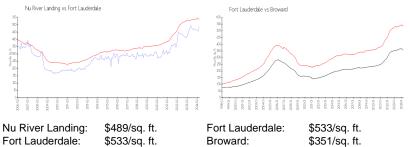

| \$392                                              |

The above valuated price is a baseline figure that does not take into account any specific renovation, upgrade, split, merge, or deterioration of the unit.

#### **Building Information**

| Number of units:                         | 409 |
|------------------------------------------|-----|
| Number of active listings for rent:      | 22  |
| Number of active listings for sale:      | 5   |
| Building inventory for sale:             | 1%  |
| Number of sales over the last 12 months: | 16  |
| Number of sales over the last 6 months:  | 7   |
| Number of sales over the last 3 months:  | 5   |

### **Building Association Information**

Nu River Landing Condominium (954) 640-1199

#### **Market Information**





#### **Inventory for Sale**

| Nu River Landing | 1% |
|------------------|----|
| Fort Lauderdale  | 4% |
| Broward          | 4% |

# Avg. Time to Close Over Last 12 Months

| Nu River Landing | 59 days |
|------------------|---------|
| Fort Lauderdale  | 76 days |
| Broward          | 67 days |