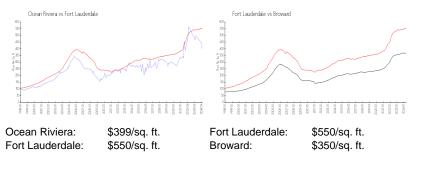

### **Market Information**

#### **Inventory for Sale**

| Ocean Riviera   | 1% |
|-----------------|----|
| Fort Lauderdale | 4% |
| Broward         | 3% |

### Avg. Time to Close Over Last 12 Months

| Ocean Riviera   | 49 days |
|-----------------|---------|
| Fort Lauderdale | 78 days |

Broward

68 days