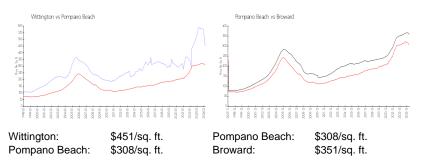

#### **Market Information**

| Wittington    | 1% |
|---------------|----|
| Pompano Beach | 3% |
| Broward       | 4% |