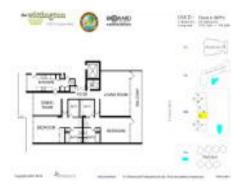

### **Unit Information**

| MLS Number:<br>Status:<br>Size:<br>Bedrooms:<br>Full Bathrooms:  | F10436643<br>Active<br>1,934 Sq ft.<br>2 |
|------------------------------------------------------------------|------------------------------------------|
| Half Bathrooms:<br>Parking Spaces:<br>View:                      | 1<br>2 Spaces, Guest Parking             |
| Rental Price:<br>List PPSF:<br>Valuated Price:<br>Valuated PPSF: | \$6,500<br>\$3<br>\$976,000<br>\$495     |