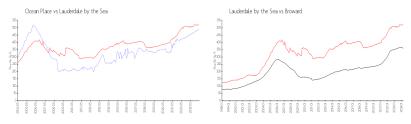

### **Market Information**

Lauderdale by the Ocean Place: \$489/sq. ft. \$520/sq. ft. Sea:

Lauderdale by the \$520/sq. ft. Broward: \$351/sq. ft. Sea:

**Inventory for Sale** 

Ocean Place 8% Lauderdale by the Sea 3% **Broward** 4%