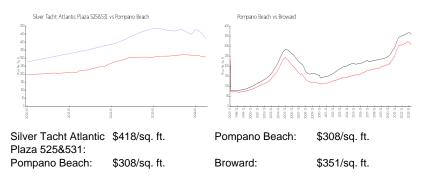

## **Market Information**

#### **Inventory for Sale**

| Silver Tacht Atlantic Plaza 525&531 | 3% |
|-------------------------------------|----|
| Pompano Beach                       | 3% |
| Broward                             | 4% |

## Avg. Time to Close Over Last 12 Months

| Silver Tacht Atlantic Plaza 525&531 | 91 days |
|-------------------------------------|---------|
| Pompano Beach                       | 73 days |

Broward

67 days