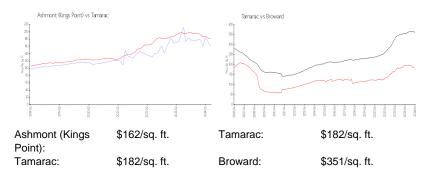

#### **Market Information**

### Inventory for Sale

| Ashmont (Kings Point) | 2% |
|-----------------------|----|
| Tamarac               | 3% |
| Broward               | 4% |

## Avg. Time to Close Over Last 12 Months

| Ashmont (Kings Point) | 51 days |
|-----------------------|---------|
| Tamarac               | 56 days |
| Broward               | 67 days |