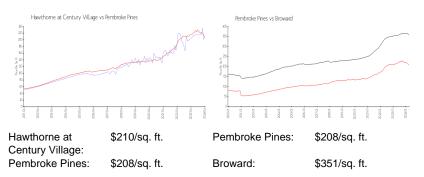

# **Market Information**

# Inventory for Sale

| Hawthorne at Century Village | 4% |
|------------------------------|----|
| Pembroke Pines               | 3% |
| Broward                      | 4% |

# Avg. Time to Close Over Last 12 Months

| Hawthorne at Century Village | 54 days |
|------------------------------|---------|
| Pembroke Pines               | 55 days |
| Broward                      | 67 days |