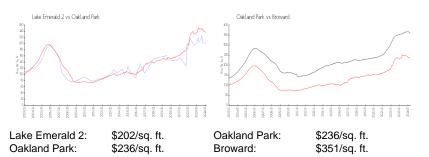

#### **Market Information**

### **Inventory for Sale**

| Lake Emerald 2 | 6% |
|----------------|----|
| Oakland Park   | 4% |
| Broward        | 4% |

## Avg. Time to Close Over Last 12 Months

| Lake Emerald 2 | 46 days |
|----------------|---------|
| Oakland Park   | 47 days |
| Broward        | 67 days |