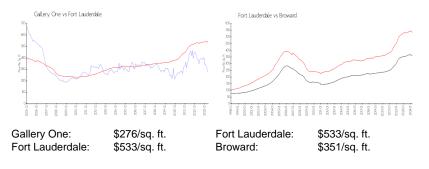

# **Market Information**

## **Inventory for Sale**

| Gallery One     | 26% |
|-----------------|-----|
| Fort Lauderdale | 4%  |
| Broward         | 4%  |

## Avg. Time to Close Over Last 12 Months

| Gallery One     | 125 days |
|-----------------|----------|
| Fort Lauderdale | 76 days  |
| Broward         | 67 days  |