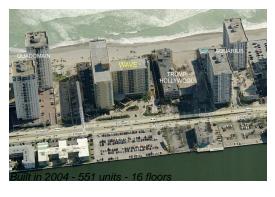

## **Building Information**

Number of units: 551 Number of active listings for rent: 49 Number of active listings for sale: 20 Building inventory for sale: 3% Number of sales over the last 12 months: 13 Number of sales over the last 6 months: Number of sales over the last 3 months: