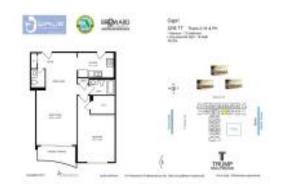

#### **Unit Information**

MLS Number: RX-10885813 Status: Active Size: 835 Sq ft. Bedrooms: 2

Full Bathrooms: 2 0 Half Bathrooms:

Garage - Detached, Street, Valet Parking Parking Spaces:

Avlbl

View: Ocean, Pool \$5,500 Rental Price: List PPSF: \$7 Valuated Price: \$568,000 Valuated PPSF: \$680