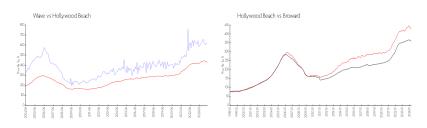

## **Market Information**

Hollywood Beach:

\$426/sq. ft.

\$351/sq. ft.

\$619/sq. ft. Hollywood Beach: \$426/sq. ft. Broward: