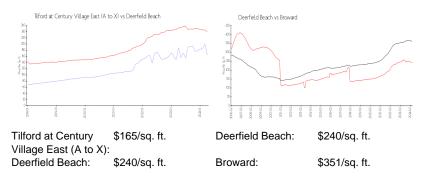

|
|----------|------------------------|----------------------------------|-------------------------------------|----------------|
| 22       | 593 sq ft              | Mar 2024                         | \$112,000                           | \$189          |
| 370      | 828 sq ft              | Mar 2024                         | \$169.000                           | \$204          |
| 176      | 820 sq ft              | Feb 2024                         | \$135,000                           | \$165          |
|          | 820 sq ft              | Feb 2024                         | \$170,000                           | \$207          |
| 70<br>15 | 595 sq ft<br>700 sq ft | Nov 2023<br>Nov 2023<br>Nov 2023 | \$104,000<br>\$215,000<br>\$120,000 | \$175<br>\$171 |

#### **Market Information**







### Inventory for Sale

| Tilford at Century Village East (A to X) | 5% |
|------------------------------------------|----|
| Deerfield Beach                          | 3% |
| Broward                                  | 4% |

## Avg. Time to Close Over Last 12 Months

| Tilford at Century Village East (A to X) | 60 days |
|------------------------------------------|---------|
| Deerfield Beach                          | 60 days |
| Broward                                  | 67 days |