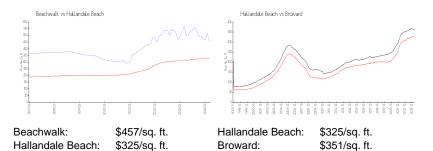

#### **Inventory for Sale**

| Beachwalk        | 11% |
|------------------|-----|
| Hallandale Beach | 4%  |
| Broward          | 4%  |

NAME AND ADDRESS

Avg. Time to Close Over Last 12 Months

Beachwalk Hallandale Beach Broward 112 days 76 days 67 days