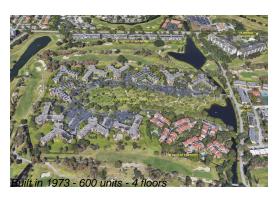

# **Building Information**

Number of units: 600
Number of active listings for rent: 0
Number of active listings for sale: 44
Building inventory for sale: 7%
Number of sales over the last 12 months: 52
Number of sales over the last 6 months: 22
Number of sales over the last 3 months: 9