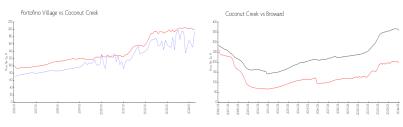

#### **Market Information**

Portofino Village: \$194/sq. ft. Coconut Creek: \$199/sq. ft. Coconut Creek: \$199/sq. ft. Broward: \$351/sq. ft.