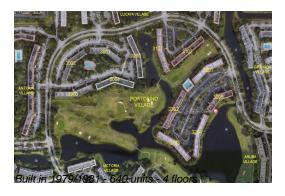

## **Building Information**

Number of units: 640
Number of active listings for rent: 0
Number of active listings for sale: 21
Building inventory for sale: 3%
Number of sales over the last 12 months: 33
Number of sales over the last 6 months: 9
Number of sales over the last 3 months: 6