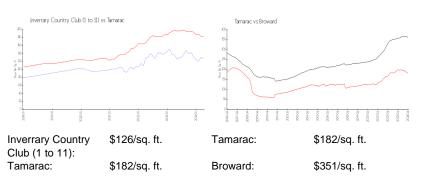

 List PPSF:
 \$147

 Valuated Price:
 \$172,000

 Valuated PPSF:
 \$126

The above valuated price is a baseline figure that does not take into account any specific renovation, upgrade, split, merge, or deterioration of the unit.