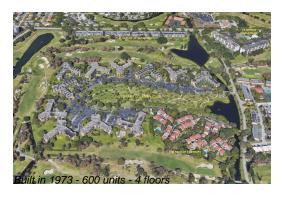

Number of units: 600
Number of active listings for rent: 0
Number of active listings for sale: 44
Building inventory for sale: 7%
Number of sales over the last 12 months: 52
Number of sales over the last 6 months: 22
Number of sales over the last 3 months: 9