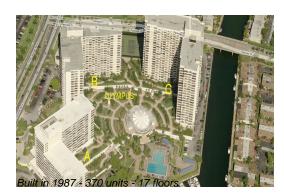

# Unit 109 - Olympus B

109 - 600 Three Islands Blvd, Hallandale Beach, FL, Broward 33009

## **Building Information**

| Number of units:                         | 370 |
|------------------------------------------|-----|
| Number of active listings for rent:      | 8   |
| Number of active listings for sale:      | 17  |
| Building inventory for sale:             | 4%  |
| Number of sales over the last 12 months: | 13  |
| Number of sales over the last 6 months:  | 4   |
| Number of sales over the last 3 months:  | 2   |