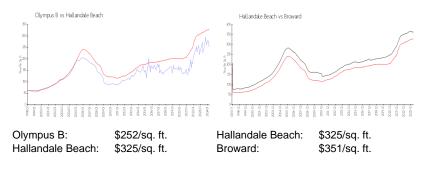

## Inventory for Sale

| Olympus B        | 5% |
|------------------|----|
| Hallandale Beach | 4% |

100 A 100 (10 100 100

The Olymper B

# Avg. Time to Close Over Last 12 Months

| Olympus B        | 89 days |
|------------------|---------|
| Hallandale Beach | 76 days |
| Broward          | 67 days |