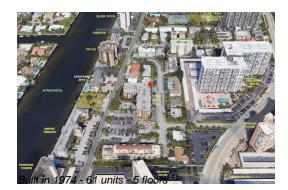

# Unit 308 - Lado del Rio

308 - 400 N Riverside Dr, Pompano Beach, FL, Broward 33052

#### **Building Information**

| Number of units:                         | 61 |
|------------------------------------------|----|
| Number of active listings for rent:      | 0  |
| Number of active listings for sale:      | 3  |
| Building inventory for sale:             | 4% |
| Number of sales over the last 12 months: | 4  |
| Number of sales over the last 6 months:  | 1  |
| Number of sales over the last 3 months:  | 1  |