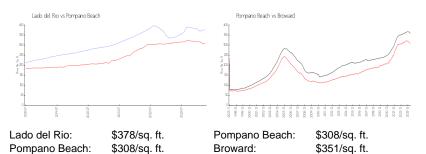

#### **Inventory for Sale**

| Lado del Rio  | 5% |
|---------------|----|
| Pompano Beach | 3% |
| Broward       | 4% |

# Avg. Time to Close Over Last 12 Months

Lado del Rio Pompano Beach Broward 84 days 73 days 67 days