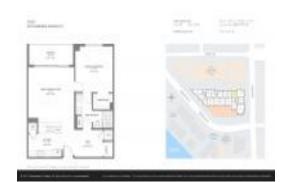

#### **Unit Information**

 MLS Number:
 RX-10929826

 Status:
 Active

 Size:
 900 Sq ft.

 Bedrooms:
 1

Full Bathrooms: 1
Half Bathrooms: 0

Parking Spaces: Valet Parking AvIbl

View: