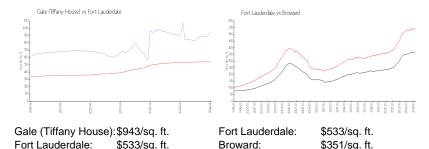

 Rental Price:
 \$6,500

 List PPSF:
 \$7

 Valuated Price:
 \$745,000

 Valuated PPSF:
 \$902

The above valuated price is a baseline figure that does not take into account any specific renovation, upgrade, split, merge, or deterioration of the unit.