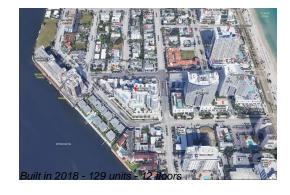

# **Unit 414 - Gale (Tiffany House)**

414 - 401 N Birch Rd, Fort Lauderdale, FL, Broward 33304

# **Building Information**

Number of units: 129
Number of active listings for rent: 0
Number of active listings for sale: 3
Building inventory for sale: 2%
Number of sales over the last 12 months: 6
Number of sales over the last 6 months: 3
Number of sales over the last 3 months: 1