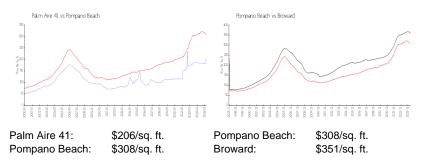

# **Market Information**

#### **Inventory for Sale**

| Palm Aire 41  | 5% |
|---------------|----|
| Pompano Beach | 3% |
| Broward       | 4% |