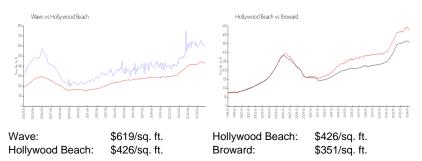

## **Market Information**

### **Inventory for Sale**

| Wave            | 4% |
|-----------------|----|
| Hollywood Beach | 5% |
| Broward         | 4% |

## Avg. Time to Close Over Last 12 Months

| Wave            | 52 days |
|-----------------|---------|
| Hollywood Beach | 86 days |
| Broward         | 67 days |