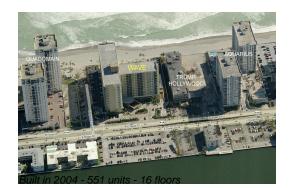

# Unit 1103 - Wave

1103 - 2501 S Ocean Dr, Hollywood Beach, FL, Broward 33019

#### **Building Information**

| Number of units:                         | 551 |
|------------------------------------------|-----|
| Number of active listings for rent:      | 49  |
| Number of active listings for sale:      | 20  |
| Building inventory for sale:             | 3%  |
| Number of sales over the last 12 months: | 13  |
| Number of sales over the last 6 months:  | 6   |
| Number of sales over the last 3 months:  | 4   |
|                                          |     |