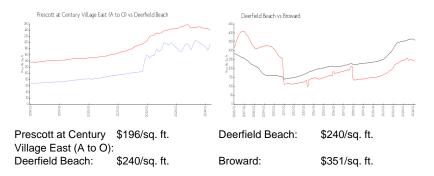

## **Inventory for Sale**

| Prescott at Century Village East (A to O) | 2% |
|-------------------------------------------|----|
| Deerfield Beach                           | 3% |
| Broward                                   | 4% |

## Avg. Time to Close Over Last 12 Months

| Prescott at Century Village East (A to O) | 103 days |
|-------------------------------------------|----------|
| Deerfield Beach                           | 60 days  |
| Broward                                   | 67 days  |