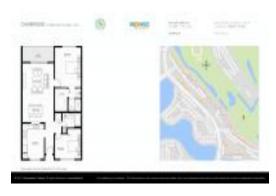

# Unit 901 SW 128th Ter # 206A - Cambridge at Century Village I & IV

901 SW 128th Ter # 206A - 901-1401 SW 128 Ter, Pembroke Pines, FL, Broward 33027

### **Unit Information**

| MLS Number:     | RX-10940498  |
|-----------------|--------------|
| Status:         | Active       |
| Size:           | 1,192 Sq ft. |
| Bedrooms:       | 2            |
| Full Bathrooms: | 2            |
| Half Bathrooms: | 0            |
| Parking Spaces: | Assigned     |
| View:           | Lake         |
| List Price:     | \$299.000    |
| List PPSF:      | \$251        |
| Valuated Price: | \$246,000    |
| Valuated PPSF:  | \$206        |