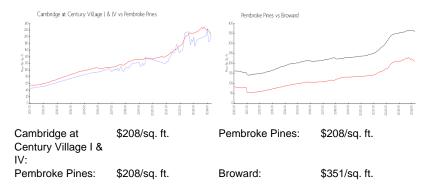

#### **Market Information**

| Cambridge at Century Village I & IV | 4% |
|-------------------------------------|----|
| Pembroke Pines                      | 3% |
| Broward                             | 4% |