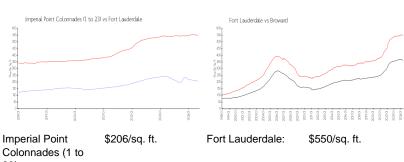

\$550/sq. ft.

#### **Market Information**

Fort Lauderdale:

Broward:

\$350/sq. ft.