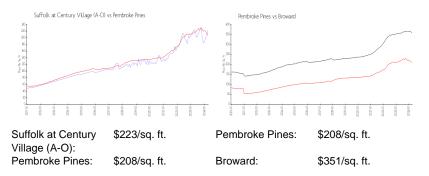

### **Market Information**

## Inventory for Sale

| Suffolk at Century Village (A-O) | 3% |
|----------------------------------|----|
| Pembroke Pines                   | 3% |
| Broward                          | 4% |

# Avg. Time to Close Over Last 12 Months

| Suffolk at Century Village (A-O) | 50 days |
|----------------------------------|---------|
| Pembroke Pines                   | 55 days |
| Broward                          | 67 days |