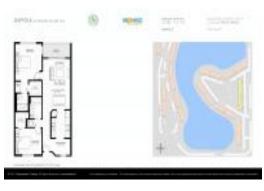

# Unit 1200 SW 137th Ave # 406E - Suffolk at Century Village (A-O)

1200 SW 137th Ave # 406E - 13700-13800 SW 14 St, Pembroke Pines, FL, Broward 33027

#### **Unit Information**

| MLS Number:     |
|-----------------|
| Status:         |
| Size:           |
| Bedrooms:       |
| Full Bathrooms: |
| Half Bathrooms: |
| Parking Spaces: |
| View:           |
| List Price:     |
| List PPSF:      |
| Valuated Price: |
| Valuated PPSF:  |

RX-10944612 Active 1,137 Sq ft. 2 2 0 Assigned Garden \$270,000 \$237 \$258,000

\$227

The above valuated price is a baseline figure that does not take into account any specific renovation, upgrade, split, merge, or deterioration of the unit.