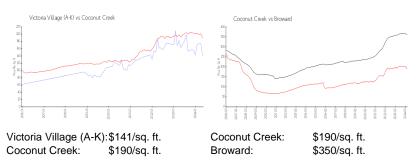

### **Inventory for Sale**

| Victoria Village (A-K) | 4% |
|------------------------|----|
| Coconut Creek          | 3% |
| Broward                | 3% |

## Avg. Time to Close Over Last 12 Months

| Victoria Village (A-K) | 82 days |
|------------------------|---------|
| Coconut Creek          | 62 days |
| Broward                | 68 days |