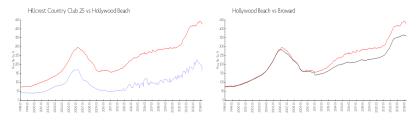

#### **Market Information**

Hillcrest Country \$163/sq. ft. Hollywood Beach: \$426/sq. ft.

Club 25: Hollywood Beach: \$426/sq. ft. Broward: \$351/sq. ft.