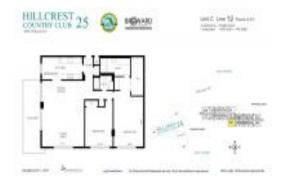

# **Unit 412 - Hillcrest Country Club 25**

412 - 3800 Hillcrest Dr, Hollywood Beach, FL, Broward 33021

#### **Unit Information**

MLS Number: RX-10945709
Status: Active
Size: 1,634 Sq ft.

Bedrooms: 2 Full Bathrooms: 2 Half Bathrooms: 0

Parking Spaces: Assigned, Carport - Detached, Guest

 View:
 Pool

 List Price:
 \$359,000