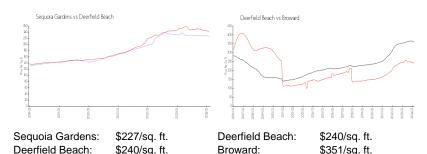

### **Inventory for Sale**

Sequoia Gardens 14%
Deerfield Beach 3%
Broward 4%

# Avg. Time to Close Over Last 12 Months

Sequoia Gardens 88 days Deerfield Beach 60 days Broward 67 days