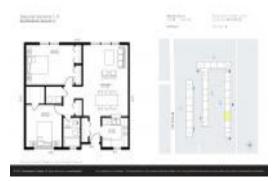

#### **Unit Information**

 MLS Number:
 RX-10947913

 Status:
 Active

 Size:
 840 Sq ft.

 Bedrooms:
 2

Full Bathrooms: 1
Half Bathrooms: 0

Parking Spaces: Assigned, Guest, Open

 View:
 Garden