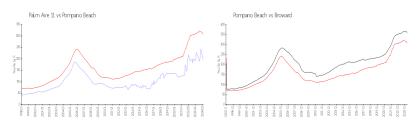

# **Market Information**

Palm Aire 11: \$199/sq. ft. Pompano Beach: \$308/sq. ft. Pompano Beach: \$308/sq. ft. Broward: \$351/sq. ft.