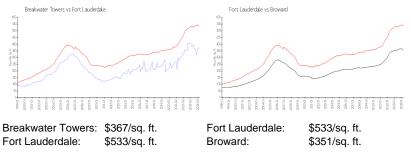

| 11% |
| Number of sales over the last 12 months: | 16  |
| Number of sales over the last 6 months:  | 13  |
| Number of sales over the last 3 months:  | 7   |

# **Building Association Information**

Breakwater Towers Corp 1900 S Ocean Drive Fort Lauderdale, FL33316-3763 (954) 523-6636

http://www.breakwatertowerscorporation.com/

# **Recent Sales**

| Unit # | Size      | Closing Date | Sale Price | PPSF  |
|--------|-----------|--------------|------------|-------|
| 1108   | 532 sq ft | Apr 2024     | \$260,000  | \$489 |
| 1404   | 805 sq ft | Apr 2024     | \$269,200  | \$334 |
| 504    | 805 sq ft | Apr 2024     | \$195,000  | \$242 |
| 909    | 805 sq ft | Mar 2024     | \$299,975  | \$373 |
| 1405   | 805 sq ft | Feb 2024     | \$278,800  | \$346 |

# **Market Information**





Breakwater Towers Fort Lauderdale 11% 4%





# Avg. Time to Close Over Last 12 Months

| Breakwater Towers | 64 days |
|-------------------|---------|
| Fort Lauderdale   | 76 days |
| Broward           | 67 days |