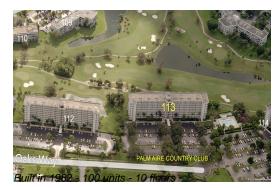

# Unit 1005 - Palm Aire 113

1005 - 3520 Oaks Wy, Pompano Beach, FL, Broward 33096

#### **Building Information**

| Number of units:                         | 100 |
|------------------------------------------|-----|
| Number of active listings for rent:      | 0   |
| Number of active listings for sale:      | 3   |
| Building inventory for sale:             | 3%  |
| Number of sales over the last 12 months: | 3   |
| Number of sales over the last 6 months:  | 3   |
| Number of sales over the last 3 months:  | 1   |