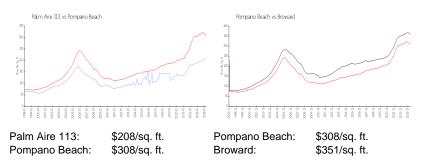

#### **Market Information**

| Palm Aire 113 | 3% |
|---------------|----|
| Pompano Beach | 3% |
| Broward       | 4% |

## Avg. Time to Close Over Last 12 Months

| Palm Aire 113 | 84 days |
|---------------|---------|
| Pompano Beach | 73 days |
| Broward       | 67 days |