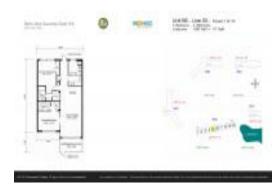

# Unit 1005 - Palm Aire 113

1005 - 3520 Oaks Wy, Pompano Beach, FL, Broward 33096

### **Unit Information**

| MLS Number:<br>Status: | RX-10952841<br>Active |
|------------------------|-----------------------|
| Size:                  | 1,216 Sq ft.          |
| Bedrooms:              | 2                     |
| Full Bathrooms:        | 2                     |
| Half Bathrooms:        | 0                     |
| Parking Spaces:        | Assigned,Guest        |
| View:                  | Golf                  |
| Rental Price:          | \$2,500               |
| List PPSF:             | \$2                   |
| Valuated Price:        | \$274,000             |
| Valuated PPSF:         | \$217                 |