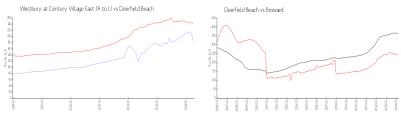

#### **Market Information**

Westbury at Century \$185/sq. ft.

Deerfield Beach:

\$240/sq. ft.

Village East (A to L): Deerfield Beach: \$240/sq. ft.

Broward: \$351/sq. ft.