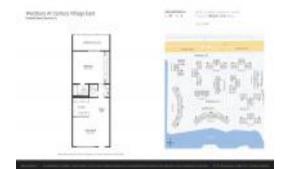

#### **Unit Information**

 MLS Number:
 RX-10952939

 Status:
 Active

 Size:
 1,005 Sq ft.

Bedrooms: 1
Full Bathrooms: 1
Half Bathrooms: 1

Parking Spaces:

View:

 List Price:
 \$159,000

 List PPSF:
 \$158

 Valuated Price:
 \$136,000

 Valuated PPSF:
 \$184

The above valuated price is a baseline figure that does not take into account any specific renovation, upgrade, split, merge, or deterioration of the unit.