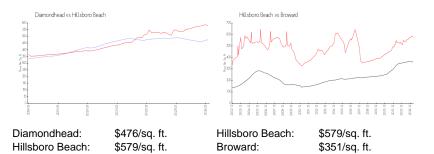

### **Inventory for Sale**

| Diamondhead     | 3% |
|-----------------|----|
| Hillsboro Beach | 3% |
| Broward         | 4% |

# Avg. Time to Close Over Last 12 Months

| Diamondhead     | 45 days |
|-----------------|---------|
| Hillsboro Beach | 57 days |
| Broward         | 67 days |

Incompany of the local division of the local