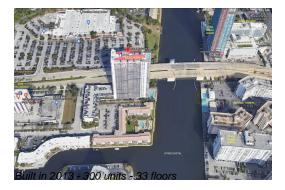

## **Building Information**

Number of units:300Number of active listings for rent:0Number of active listings for sale:33Building inventory for sale:11%Number of sales over the last 12 months:24Number of sales over the last 6 months:6Number of sales over the last 3 months:3

## **Building Association Information**

Beachwalk

Address: 2801 E Hallandale Beach Blvd, Hallandale Beach, FL 33009

Phone: +1 954-457-4488