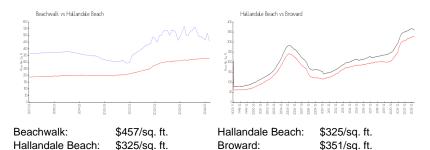

ive listings for sale:33Building inventory for sale:11%Number of sales over the last 12 months:24Number of sales over the last 6 months:6Number of sales over the last 3 months:3

## **Building Association Information**

Beachwalk

Address: 2801 E Hallandale Beach Blvd, Hallandale Beach, FL 33009

Phone: +1 954-457-4488

## **Recent Sales**

| Unit # | Size        | Closing Date | Sale Price | PPSF  |
|--------|-------------|--------------|------------|-------|
| R1909  | 1,020 sq ft | Mar 2024     | \$535,000  | \$525 |
| R2107  | 1,030 sq ft | Mar 2024     | \$540,000  | \$524 |
| R2703  | 1,030 sq ft | Feb 2024     | \$525,000  | \$510 |
| 1908   | 1,037 sq ft | Jan 2024     | \$530,000  | \$511 |
| R309   | 1,020 sq ft | Dec 2023     | \$430,000  | \$422 |

#### **Market Information**



# **Inventory for Sale**

Beachwalk 11% Hallandale Beach 4% Broward 4%





#### Avg. Time to Close Over Last 12 Months

Beachwalk 112 days Hallandale Beach 76 days Broward 67 days