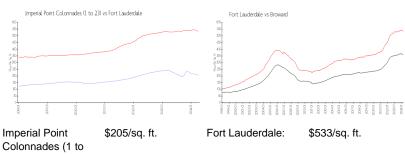

#### **Market Information**

23/-

Fort Lauderdale: \$533/sq. ft.

Broward:

\$351/sq. ft.