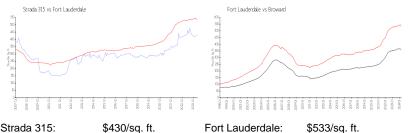

# **Market Information**

| Strada 315:      | \$430/sq. π.  | Fort Lauderdale: | \$533/SQ. П.  |
|------------------|---------------|------------------|---------------|
| Fort Lauderdale: | \$533/sq. ft. | Broward:         | \$351/sq. ft. |