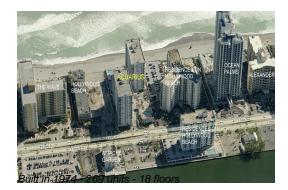

# Unit N-504 - Aquarius

N-504 - 2751 S Ocean Dr, Hollywood Beach, FL, Broward 33019

### **Building Information**

| Number of units:                         | 269 |
|------------------------------------------|-----|
| Number of active listings for rent:      | 7   |
| Number of active listings for sale:      | 10  |
| Building inventory for sale:             | 3%  |
| Number of sales over the last 12 months: | 5   |
| Number of sales over the last 6 months:  | 2   |
| Number of sales over the last 3 months:  | 2   |