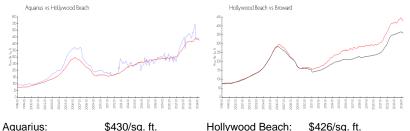

## **Market Information**

| Aquanus.         | φ430/34. π.   | nonywood Deach. | φ <del>4</del> 20/39.π. |
|------------------|---------------|-----------------|-------------------------|
| Hollywood Beach: | \$426/sq. ft. | Broward:        | \$351/sq. ft.           |