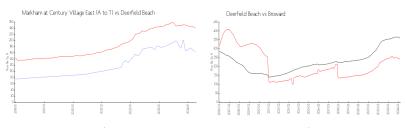

#### **Market Information**

Markham at Century \$163/sq. ft.

Village East (A to T):

Deerfield Beach: \$240/sq. ft.

Deerfield Beach: \$240/sq. ft.

Broward: \$351/sq. ft.