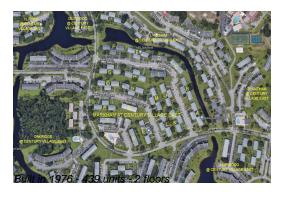

The above valuated price is a baseline figure that does not take into account any specific renovation, upgrade, split, merge, or deterioration of the unit.

Number of units: 439
Number of active listings for rent: 0
Number of active listings for sale: 14
Building inventory for sale: 3%
Number of sales over the last 12 months: 20
Number of sales over the last 6 months: 10
Number of sales over the last 3 months: 6

## **Building Association Information**

Century Village East Address: 3501 West Dr, Deerfield Beach, FL 33442 Phone: (954) 421-5566

https://centuryvillageeast.com/coocve/