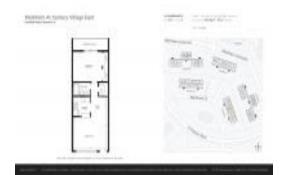

#### **Unit Information**

 MLS Number:
 RX-10958899

 Status:
 Active

 Size:
 585 Sq ft.

 Bedrooms:
 1

Full Bathrooms: 1
Half Bathrooms: 0

Parking Spaces:

View:
Garden,Pool
Rental Price:
\$3,000
List PPSF:
Valuated Price:
\$96,000
Valuated PPSF:
\$164