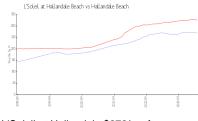

#### **Market Information**

L'Soleil at Hallandale \$272/sq. ft.

Beach:

Hallandale Beach: \$325/sq. ft.

Hallandale Beach: \$325/sq. ft.

Broward: \$351/sq. ft.