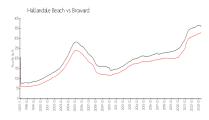

#### **Market Information**

L'Soleil at Hallandale \$272/sq. ft.

Beach:

Hallandale Beach: \$325/sq. ft.

Hallandale Beach: \$325/sq. ft.

Broward: \$351/sq. ft.