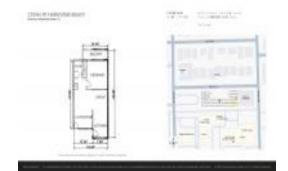

#### **Unit Information**

MLS Number: RX-10959417
Status: Pending
Size: 658 Sq ft.

Bedrooms: 1
Full Bathrooms: 1
Half Bathrooms: 0

Parking Spaces:

View:

 Rental Price:
 \$1,500

 List PPSF:
 \$2

 Valuated Price:
 \$181,000