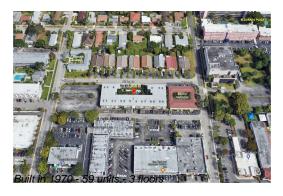

## **Building Information**

Number of units: 59
Number of active listings for rent: 0
Number of active listings for sale: 5
Building inventory for sale: 8%
Number of sales over the last 12 months: 14
Number of sales over the last 6 months: 4
Number of sales over the last 3 months: 0