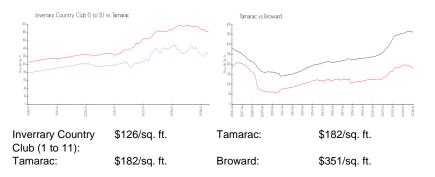

## Inventory for Sale

| Inverrary Country Club (1 to 11) | 7% |
|----------------------------------|----|
| Tamarac                          | 3% |
| Broward                          | 4% |

## Avg. Time to Close Over Last 12 Months

| Inverrary Country Club (1 to 11) | 82 days |
|----------------------------------|---------|
| Tamarac                          | 56 days |
| Broward                          | 67 days |