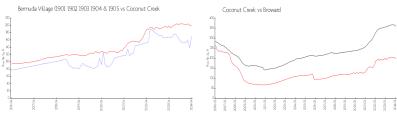

#### **Market Information**

Bermuda Village \$170/sq. ft. Coconut Creek: \$199/sq. ft.

(1901 1902 1903 1904 & 1905:

Coconut Creek: \$199/sq. ft. Broward: \$351/sq. ft.