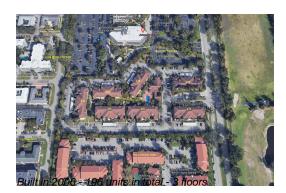

# **Building Information**

| Number of units:                         | 196 |
|------------------------------------------|-----|
| Number of active listings for rent:      | 0   |
| Number of active listings for sale:      | 6   |
| Building inventory for sale:             | 3%  |
| Number of sales over the last 12 months: | 12  |
| Number of sales over the last 6 months:  | 5   |
| Number of sales over the last 3 months:  | 1   |

# **Building Association Information**

Pinehurst Club Address: 400 S Park Rd, Hollywood, FL 33021 Phone: +1 305-936-9229