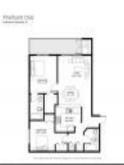

RX-10962404 Active 993 Sq ft. 2 2 0 Garden \$279,000 \$281 \$270,000 \$311

The above valuated price is a baseline figure that does not take into account any specific renovation, upgrade, split, merge, or deterioration of the unit.