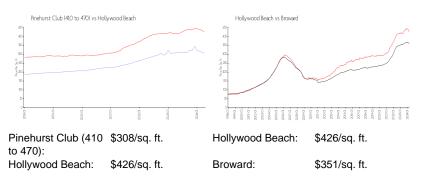

# **Inventory for Sale**

| Pinehurst Club (410 to 470) |  |
|-----------------------------|--|
| Hollywood Beach             |  |

# Avg. Time to Close Over Last 12 Months

| Pinehurst Club (410 to 470) | 30 days |
|-----------------------------|---------|
| Hollywood Beach             | 85 days |
| Broward                     | 67 days |