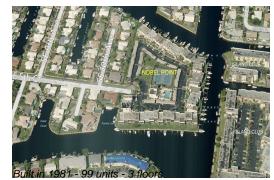

# Unit 11 - Nobel Point

11 - 1100 SE 5 Court, Pompano Beach, FL, Broward 33062

#### **Building Information**

| Number of units:                         | 99 |
|------------------------------------------|----|
| Number of active listings for rent:      | 0  |
| Number of active listings for sale:      | 5  |
| Building inventory for sale:             | 5% |
| Number of sales over the last 12 months: | 9  |
| Number of sales over the last 6 months:  | 4  |
| Number of sales over the last 3 months:  | 2  |