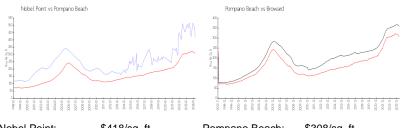

#### **Market Information**

| Nobel Point:   | \$418/sq. ft. | Pompano Beach: | \$308/sq. ft. |
|----------------|---------------|----------------|---------------|
| Pompano Beach: | \$308/sq. ft. | Broward:       | \$351/sq. ft. |