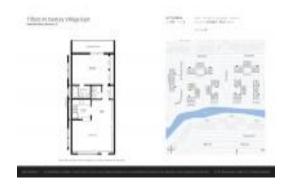

#### **Unit Information**

 MLS Number:
 RX-10963285

 Status:
 Expired

 Size:
 700 Sq ft.

 Bedrooms:
 1

Full Bathrooms: 1
Half Bathrooms: 1

Parking Spaces:

View: