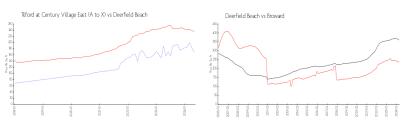

#### **Market Information**

Deerfield Beach:

\$235/sq. ft.

Tilford at Century \$168/sq. ft. Village East (A to X):

Deerfield Beach: \$235/sq. ft. Broward: \$350/sq. ft.