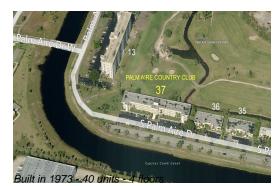

# Unit 210 - Palm Aire 37

210 - 3351 S Palm Aire Dr, Pompano Beach, FL, Broward 33069

#### **Building Information**

| Number of units:                                                                    | 40     |
|-------------------------------------------------------------------------------------|--------|
| Number of active listings for rent:                                                 | 0      |
| Number of active listings for sale:                                                 | 1      |
| Building inventory for sale:                                                        | 2%     |
| Number of sales over the last 12 months:                                            | 2      |
| Number of sales over the last 6 months:                                             | 0      |
| Number of sales over the last 3 months:                                             | 0      |
| Number of sales over the last 12 months:<br>Number of sales over the last 6 months: | 2<br>0 |