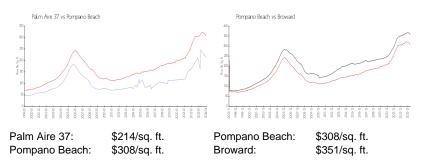

#### **Market Information**

| Palm Aire 37  | 3% |
|---------------|----|
| Pompano Beach | 3% |
| Broward       | 4% |