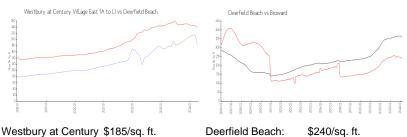

#### **Market Information**

Westbury at Century \$185/sq. ft. Village East (A to L):

Deerfield Beach: \$240/sq. ft.

Broward: \$351/sq. ft.