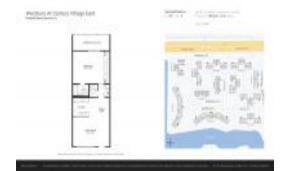

#### **Unit Information**

 MLS Number:
 RX-10965092

 Status:
 Active

 Size:
 738 Sq ft.

 Bedrooms:
 1

 Full Bathrooms:
 1

Full Bathrooms:
Half Bathrooms:

 Parking Spaces:
 Assigned

 View:
 Lake

 List Price:
 \$145,000

 List PPSF:
 \$196

 Valuated Price:
 \$137,000

 Valuated PPSF:
 \$186

The above valuated price is a baseline figure that does not take into account any specific renovation, upgrade, split, merge, or deterioration of the unit.