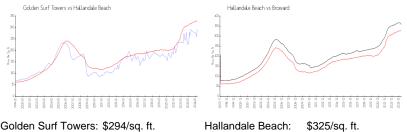

### **Market Information**

\$351/sq. ft.

| Golden Surr Towers: | \$294/sq. π.  | Hallandale |
|---------------------|---------------|------------|
| Hallandale Beach:   | \$325/sq. ft. | Broward:   |