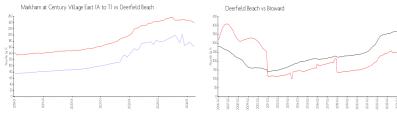

#### **Market Information**

Markham at Century \$163/sq. ft.

Village East (A to T):

Deerfield Beach: \$240/sq. ft.

Deerfield Beach: \$240/sq. ft.

Broward: \$351/sq. ft.